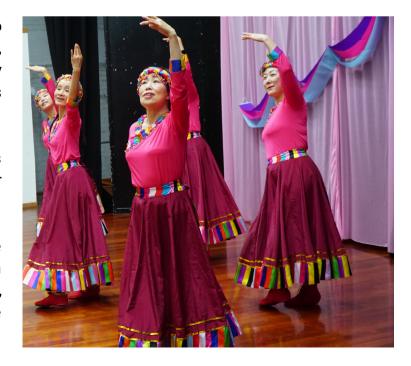

## **SOCIAL INCLUSION PROGRAM**

Hope Worldwide-Pakistan held cultural events to enhance the cultural well-being of communities, individually and collectively. HOPE strongly believes that promoting cultural diversity fosters social inclusion and equity.

Bringing different cultures together helps families and individuals to celebrate and reinforce their traditional values and language.

Our Culture Our Identity program focuses on the well-being of all members, this fights exclusion and creates a sense of belonging, promotes trust, and offers members the opportunity to engage and creates connections and friendships between the groups.